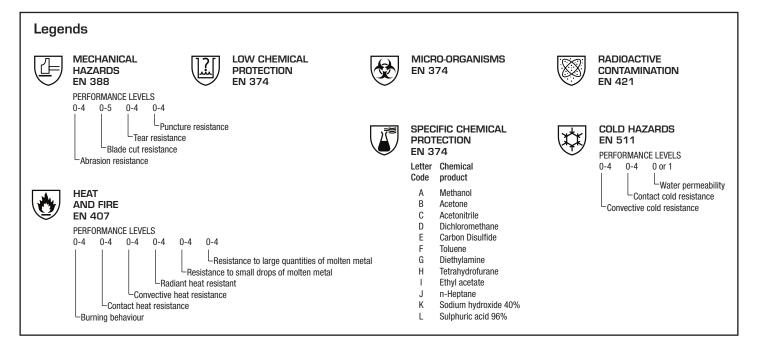

## PERFORMANCE RESULTS

### **Certification category 3**

For more details: www.mapa-pro.com